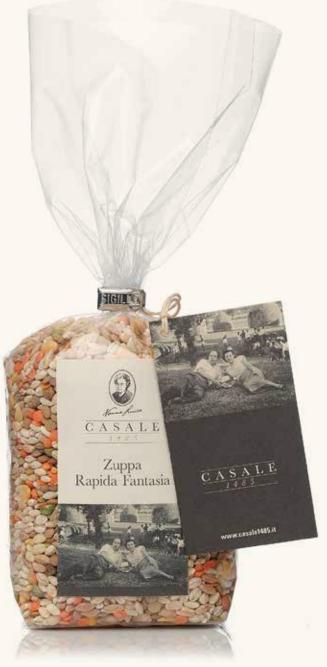

## Quick Cooking Fantasy Soup

Casale 1485 Quick-Cooking Fantasy Soup is almost entirely composed of hulled pulses and pearl cereals. Fantasy soup does not need to soak and easily cooks in approximately 30 minutes. Fantasy soup is composed of pearl farro, pearl barley, lentils, hulled chicklings and hulled peas. The Fantasy soup is suitable for preparing rich and tasty homemade soups with meat and potatoes, as a topping for bruschettas, as a vegetable salad or to make "vellutata," a sort of creamy soup main course. The pulses and cereals in this soups are 100% Italian products.