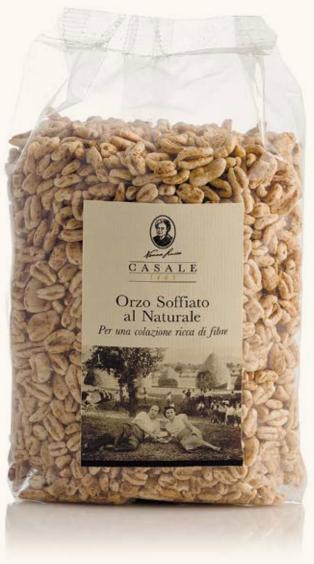

## Puffed Barley

100% puffed barley, with no added fat, salt, or sugar.

Casale 1485 natural puffed farro and natural puffed barley are perfect for a healthy breakfast. They are rich in energy and fibre, but low in fat. They have no salt or sugar added. You can taste them with milk, honey, jam or simply add them to a fresh fruit salad. You can also use natural puffed farro and natural puffed barley to prepare chocolate bars, to enrich the taste of a vegetable soup or to create a wide range of appetizers. Casale 1485 natural puffed farro and natural puffed barley are both 100% Italian products.